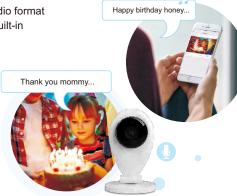

#### Two-Way Talk

With the utilization of high efficiency audio format AAC (noise cancelling algorithm), the built-in speaker & mic enable everything you say or hear to come through clearly and instantly.

It's almost as handy as a videophone.

#### Sharing live video & audio with multi-users

The free apps allow you to share live stream with your family & friends. Showing your loved ones that you care. Be there even when you are not.

#### Remote Viewing on various types of devices.

See, hear & communicate using your computer, smartphone or tablet with free apps (QQ or Danale ) enhancing a better peace of mind.