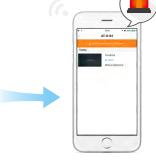

## Easy Setup, Even Easier Use

Plug in to Power Outlet

Download Application

Add camera as a new device